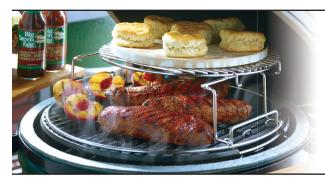

## **Dual-Sided Cast Iron Grids**

The Big Green Egg Dual-Sided Cast Iron Cooking Grids heat quickly and hold heat for perfect sear marks on your favorite steaks, chops and burgers. Reverse the grids for a flat searing surface ideal for fish or seafood. Great for grilling veggies or for use with 'blackening' recipes.