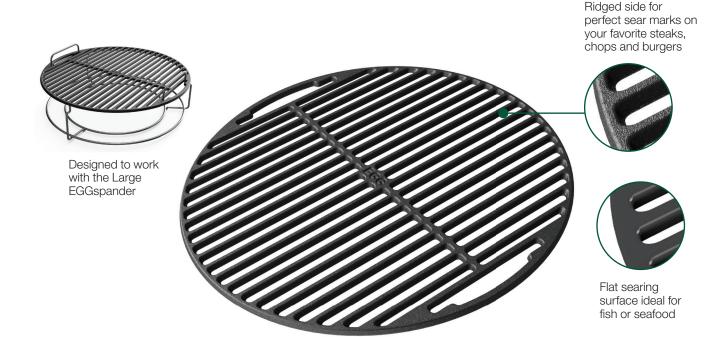

## **Dual-Sided Cast Iron Grids**

The Big Green Egg Dual-Sided Cast Iron Cooking Grids heat quickly and hold heat for perfect sear marks on your favorite steaks, chops and burgers. Reverse the grids for a flat searing surface ideal for fish or seafood. Great for grilling veggies or for use with 'blackening' recipes.

Exclusive Big Green Egg design

**CARE:** Hand wash with a brush and water only; dry immediately and lightly coat with cooking oil after each use. Clean with soap and water before first use. Soap is not recommended after initial cleaning; never wash cast iron in the dishwasher.